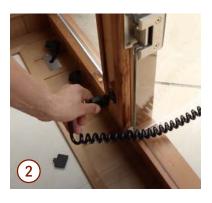

## 1 / Attaching your Clearlight® FS Mini Heater

Remove the existing metal plugs on your Clearlight<sup>®</sup> sauna glass door to reveal two holes.

Connect your Clearlight® FS Mini Heater to the additional heater plug, located inside your sauna, on the right hand side near your glass sauna door.

Holding the Clearlight® FS Mini Heater in place on the inside of the sauna, align the holes in the glass sauna door with the holes on the back of your Clearlight® FS Mini Heater.

Insert & gently tighten the screws from the outside of the sauna to fasten the Clearlight® FS Mini Heater to the glass sauna door.