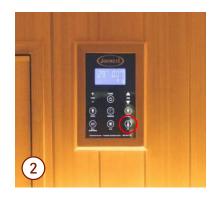

## 2/ Activating your Clearlight® FS Mini Heater

This activation step requires a set of keypad commands, and once activated your Clearlight® FS Mini Heater bulbs will instantly light up.

Turn on your Clearlight<sup>®</sup> Sauna by touching the **Power** button on your keypad.