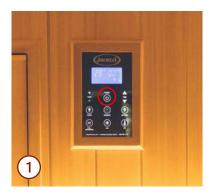

## 2/ Activating your Clearlight® FS Mini Heater

This activation step requires a set of keypad commands, and once activated your Clearlight® FS Mini Heater bulbs will instantly light up.

Turn on your Clearlight<sup>®</sup> Sauna by touching the **Power** button on your keypad.

Turn your temperature display settings to **Celsius** by pressing the **F/C** temperature display button, changing it from Fahrenheit to Celsius.

Using the **TEMP** buttons, ensure your Clearlight<sup>®</sup> Sauna is set to **60° Celsius.** 

Hold down the AUX button immediately for 5 seconds before the temperature reverts and changes temperature display. You will hear a faint beeping sound. The heater should now light up red.