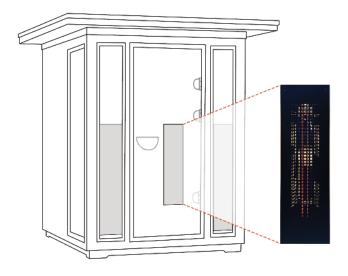

## **Full Spectrum Heaters**

Maximize your potential for well-being with every session in your Clearlight® Infrared Sauna by adding one of our optional Full Spectrum Heaters to any Clearlight® Sauna model. Feel an additional 300 watts of deep penetrating near, mid and far infrared to soothe aching muscles, relax your body and take your sauna session to the next level.

Our door heater is designed to safely and securely plug into a special built-in receptacle in the front of your sauna. Every Clearlight<sup>®</sup> sauna has this feature built in at the factory to allow you to take advantage of this and any future upgrades as they are designed.