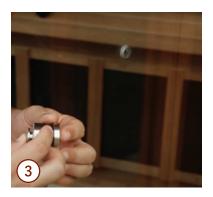

Holding the Clearlight® FS Mini Heater in place on the inside of the sauna, align the holes in the glass sauna door with the holes on the back of your Clearlight® FS Mini Heater.

Insert & gently tighten the screws from the outside of the sauna to fasten the Clearlight® FS Mini Heater to the glass sauna door.