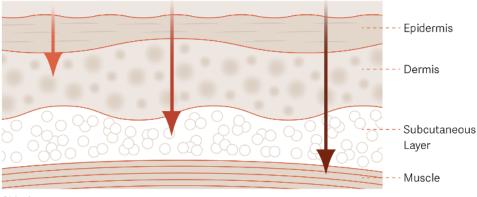

## Types of Infrared Light

#### **Near Infrared**

The shortest wavelength which is absorbed just below the surface of the skin creating a sweat that promotes healing and revitalisation.

#### Mid Infrared

A longer wavelength that can penetrate deeper into the body's soft tissue increasing circulation, releasing oxygen to reach injured areas.

#### Far Infrared

The longest wavelength which penetrates the fat cells causing vasodilation, where the fat cells vibrate to expel toxins, and activate metabolic stimulation.

Skin Anatomy