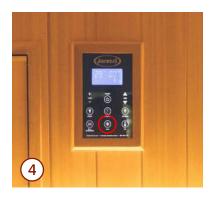

Hold down the AUX button immediately for 5 seconds before the temperature reverts and changes temperature display. You will hear a faint beeping sound. The heater should now light up red.