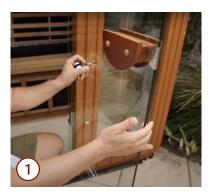

## 1 / Attaching your Clearlight® FS Mini Heater

Remove the existing metal plugs on your Clearlight<sup>®</sup> sauna glass door to reveal two holes.

Connect your Clearlight® FS Mini Heater to the additional heater plug, located inside your sauna, on the right hand side near your glass sauna door.

Holding the Clearlight® FS Mini Heater in place on the inside of the sauna, align the holes in the glass sauna door with the holes on the back of your Clearlight® FS Mini Heater.

Insert & gently tighten the screws from the outside of the sauna to fasten the Clearlight® FS Mini Heater to the glass sauna door.