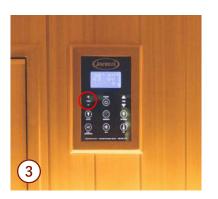

Turn your temperature display settings to **Celsius** by pressing the **F/C** temperature display button, changing it from Fahrenheit to Celsius.

Using the **TEMP** buttons, ensure your Clearlight<sup>®</sup> Sauna is set to **60° Celsius.** 