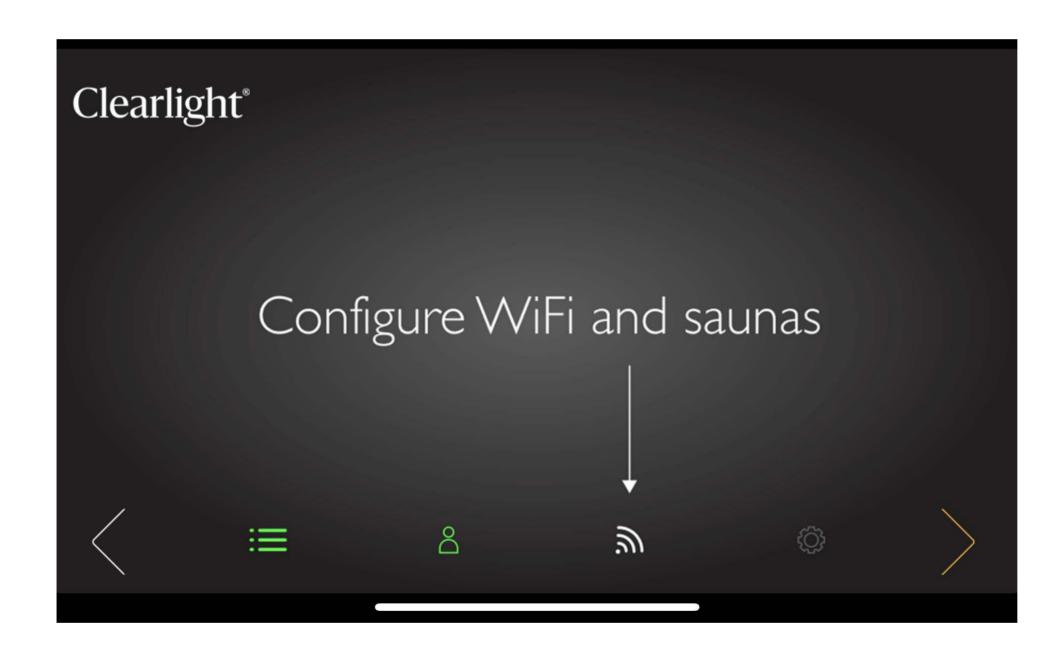

**3.** Once downloaded, open the app and choose **Allow While Using App** to use your **location** to choose the right country server location

Navigate through the app set via the Welcome screen

4. Configure WiFi and Saunas - set up the wifi name and password.

**8.** After **Signing Up** you will be asked to enter your email and password to **Login**. Once login is complete, go to **Configure WIFI** tab (3rd to the left).

- 9. Enter in and confirm the correct WiFi SSID and password for the router into the app.
- **10.** Go to the sauna you would like to configure and hold the "POWER" button on the keypad down for 10 seconds until you hear the beep, followed by pressing the SETUP button on the app.