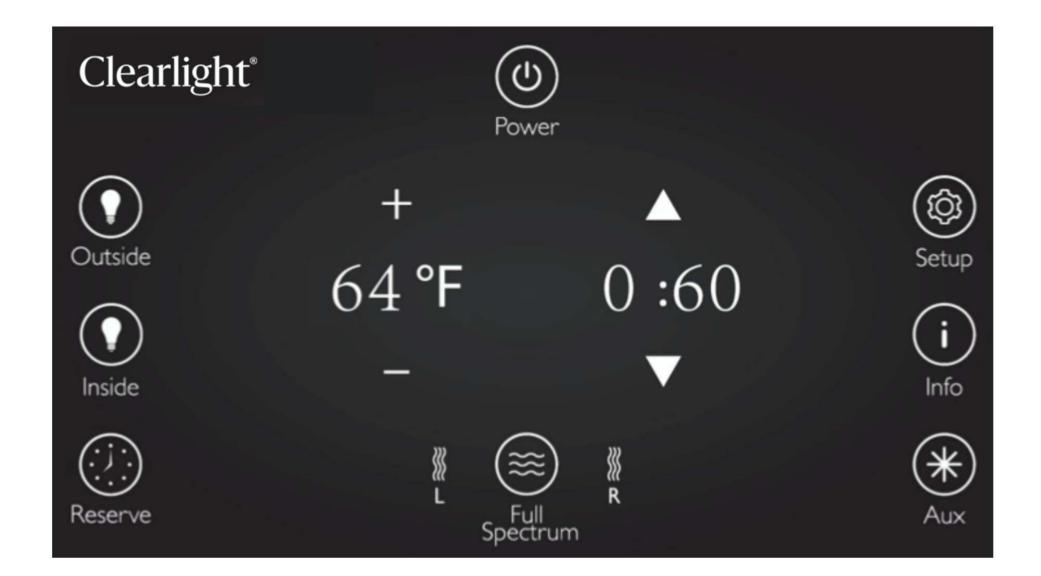

#### **Home Screen**

The home screen includes these features for controlling your sauna.

#### **Power**

The power button turns on the sauna for convenient use

## Lights

Select interior or exterior lighting

## **RESERVE** (Reservation Setting)

The reserve button allows you to set a startup temperature and sauna session timing

#### Info

You can press the Info button to informational screens for further detail.