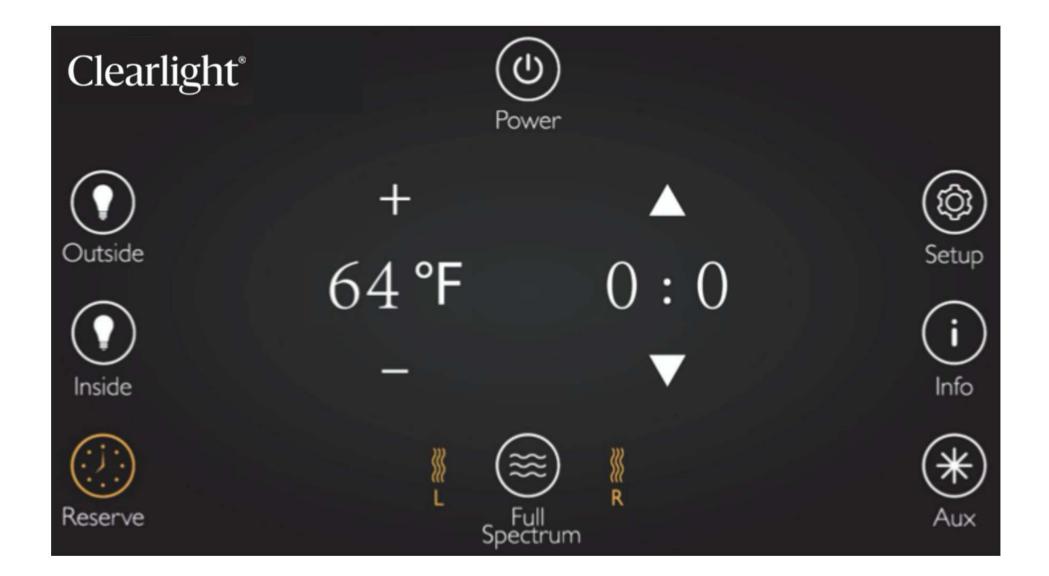

#### **Home Screen**

The home screen includes these features for controlling your sauna.

#### **Power**

The power button turns on the sauna for convenient use

## Lights

Select interior or exterior lighting

## **RESERVE** (Reservation Setting)

The reserve button allows you to set a startup temperature and sauna session timing

#### Info

You can press the Info button to informational screens for further detail.