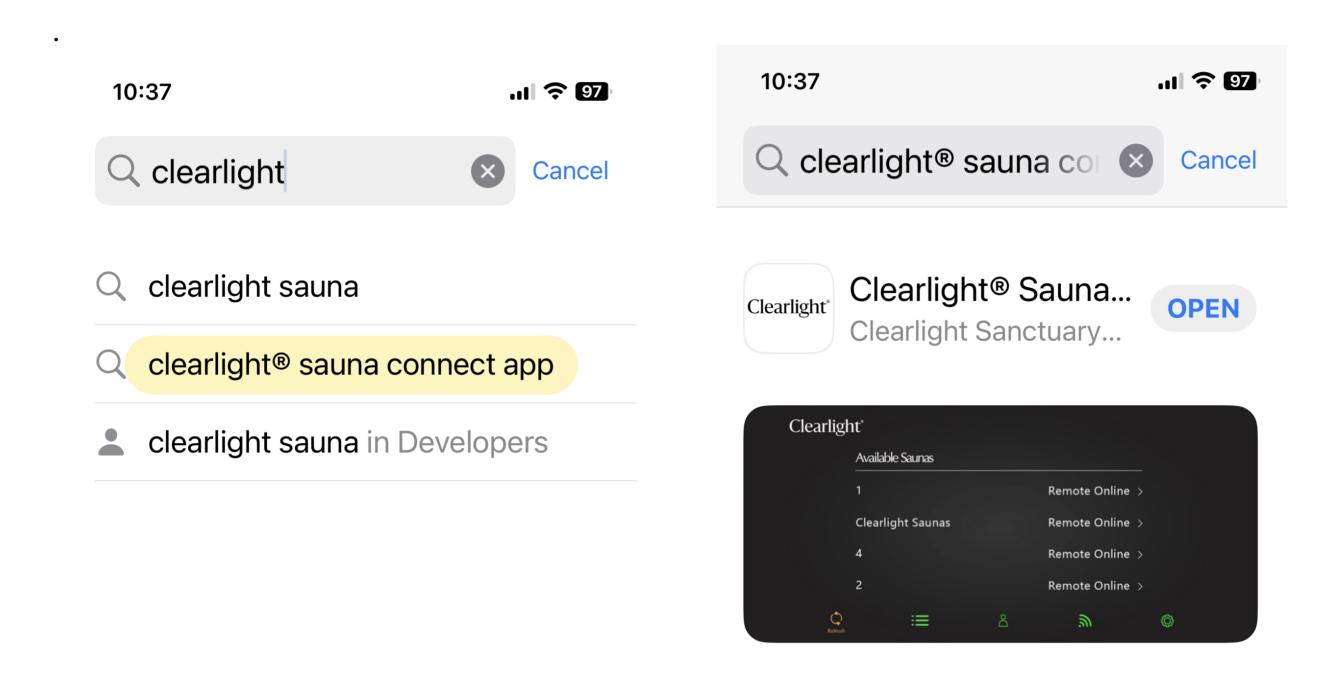

# How To Install & Activate The Sauna App

- 1. Make sure the phone is connected to a 2.4 GHz wifi connection.
- **2.** Download the **Clearlight® Sauna Connect App** from the App Store for iPhone, and Google Play for Android.

**3.** Once downloaded, open the app and choose **Allow While Using App** to use your **location** to choose the right country server location

Navigate through the app set via the Welcome screen

4. Configure WiFi and Saunas - set up the wifi name and password.

5. Setup Instructions- detailedinstructions on howto use this app andits functionality.

**6.** If you already have set up your account, enter your details and select **Login.** Your email address is your username, and can be used when the password needs to be reset.