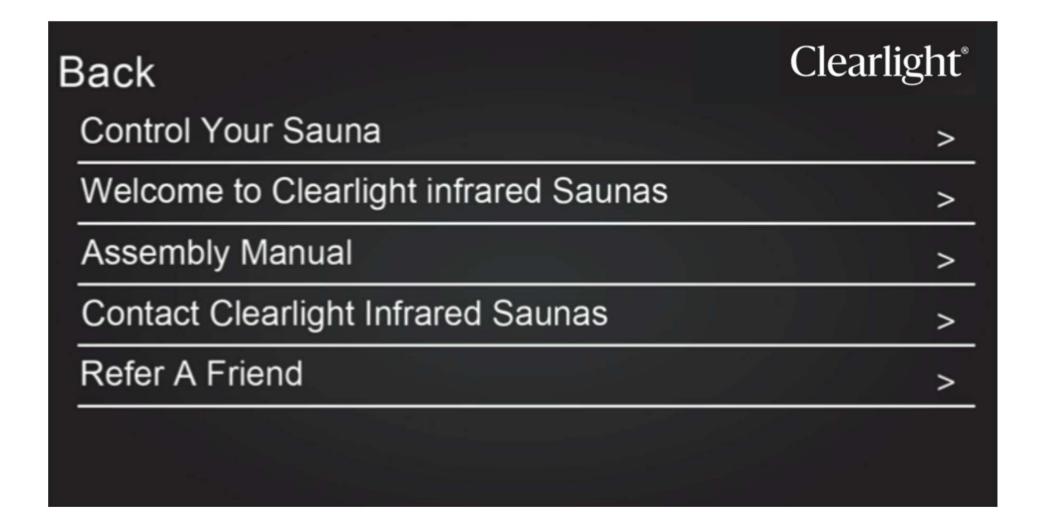

### Info Page

Select an option to navigate to your preference. Click Back to return to the home screen.

Still need assistance?

Call us on **1800 957 150**