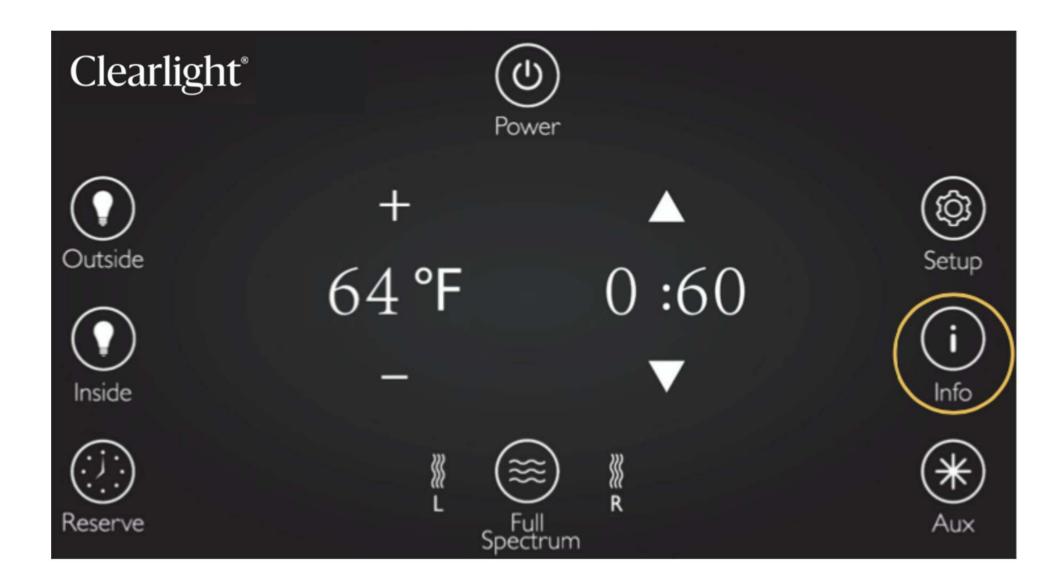

#### Info

You can press the Info button to informational screens for further detail.