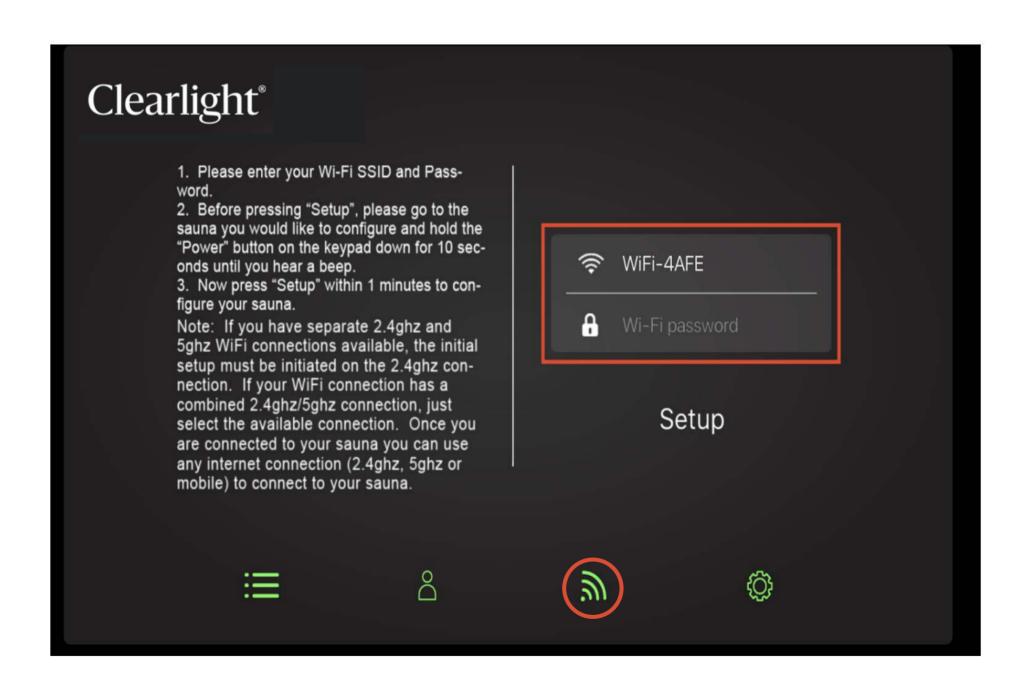

# Clearlight Infrared Sauna Remote Access Setup Instructions

Please follow the instructions below to setup the Clearlight Connect App to control your sauna. You will need your WI-Fi SSID and Password to configure your saunas for the first time. Once your sauna is setup on your Wi-Fi network, you will be able to control your sauna from anywhere.

Note: For the initial setup, you must be connected to a 2.4 GHz or slower Wi-Fi connection. Once your sauna is configured, you can connect to your 5 GHz Wi-Fi connection.

You must be close to your sauna to perform the one time setup.

Connect your phone or tablet to your 2.4 GHz Wi-Fi network.

Back