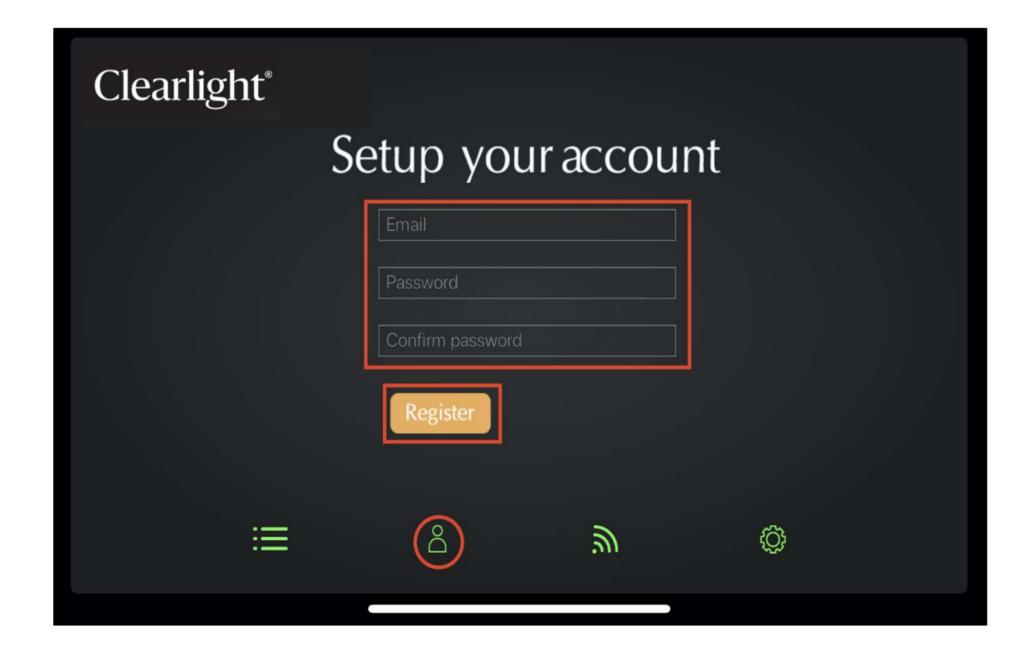

If you have registered before and are having any issues logging in, it is advisable to use a new email address.

For new users, you need to click **Sign Up** to create a new account. (See point 7)

7. Select Sign Up to create an account. You will need to enter an email address and password. Click Register.