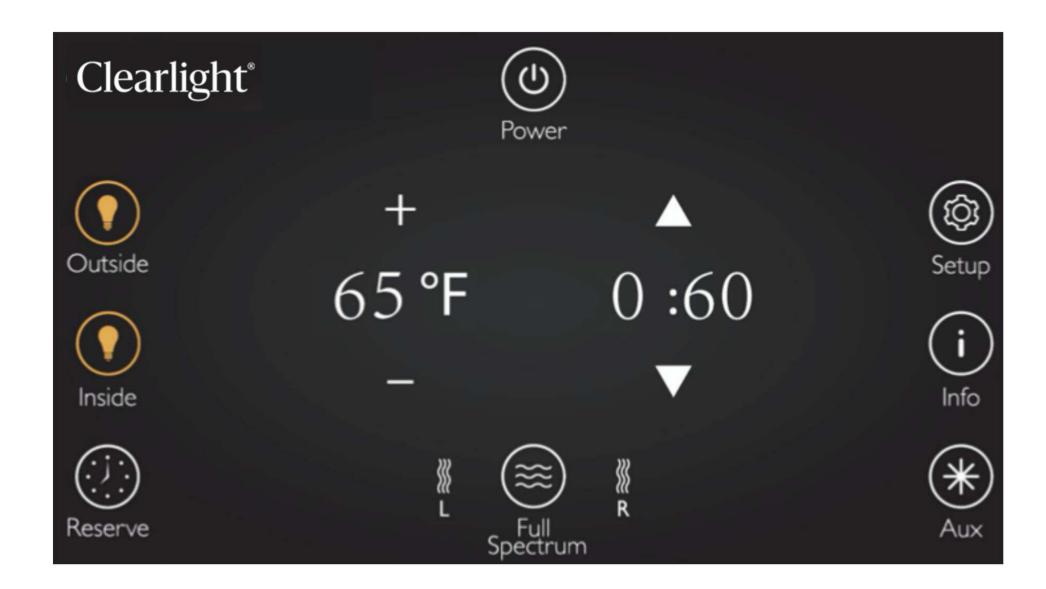

arlight Connect App to control your sauna. You will need your WI-Fi SSID and Password to configure your saunas for the first time. Once your sauna is setup on your Wi-Fi network, you will be able to control your sauna from anywhere.

Note: For the initial setup, you must be connected to a 2.4 GHz or slower Wi-Fi connection. Once your sauna is configured, you can connect to your 5 GHz Wi-Fi connection.

You must be close to your sauna to perform the one time setup.

Connect your phone or tablet to your 2.4 GHz Wi-Fi network.

Back



# App features for controlling your sauna

#### **Home Screen**

The home screen includes these features for controlling your sauna.



#### **Power**

The power button turns on the sauna for convenient use





## Lights

Select interior or exterior lighting



## **RESERVE** (Reservation Setting)

The reserve button allows you to set a startup temperature and sauna session timing





#### Info

You can press the Info button to informational screens for further detail.



### Info Page

Select an option to navigate to your preference. Click Back to return to the home screen.



Still need assistance?

Call us on **1800 957 150**