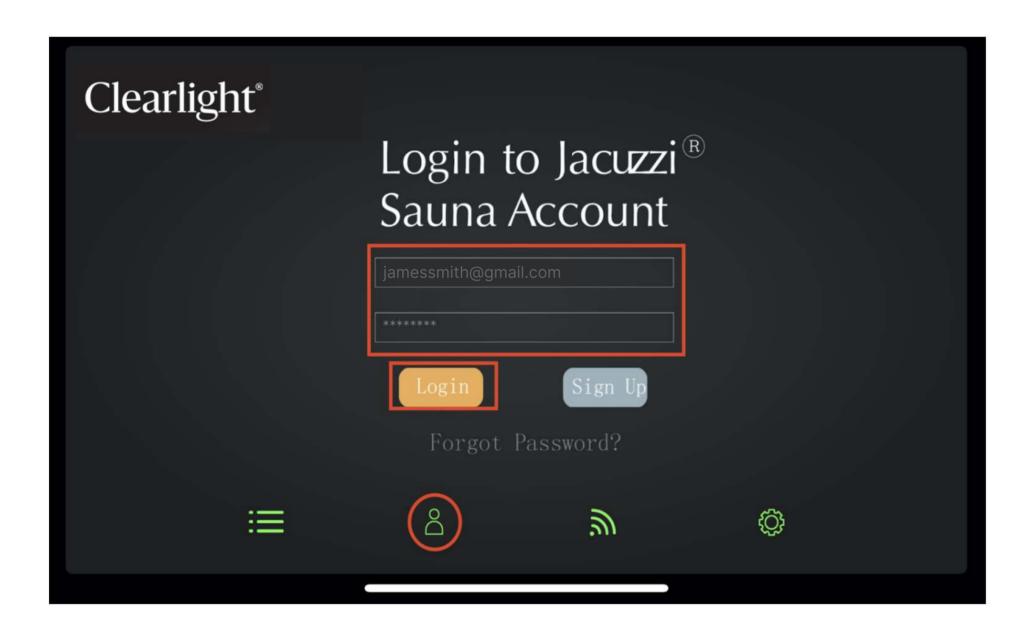

5. Setup Instructions- detailedinstructions on howto use this app andits functionality.

**6.** If you already have set up your account, enter your details and select **Login.** Your email address is your username, and can be used when the password needs to be reset.

**8.** After **Signing Up** you will be asked to enter your email and password to **Login**. Once login is complete, go to **Configure WIFI** tab (3rd to the left).

- 9. Enter in and confirm the correct WiFi SSID and password for the router into the app.
- **10.** Go to the sauna you would like to configure and hold the "POWER" button on the keypad down for 10 seconds until you hear the beep, followed by pressing the SETUP button on the app.