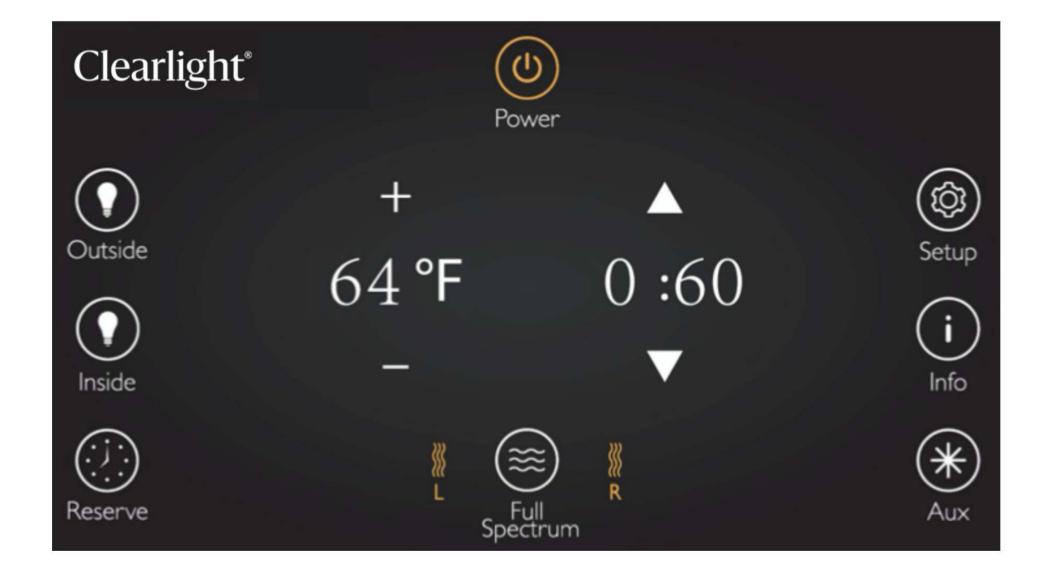

Please follow the instructions below to setup the Clearlight Connect App to control your sauna. You will need your WI-Fi SSID and Password to configure your saunas for the first time. Once your sauna is setup on your Wi-Fi network, you will be able to control your sauna from anywhere.

Note: For the initial setup, you must be connected to a 2.4 GHz or slower Wi-Fi connection. Once your sauna is configured, you can connect to your 5 GHz Wi-Fi connection.

You must be close to your sauna to perform the one time setup.

Connect your phone or tablet to your 2.4 GHz Wi-Fi network.

Back



# App features for controlling your sauna

#### **Home Screen**

The home screen includes these features for controlling your sauna.



#### **Power**

The power button turns on the sauna for convenient use





## Lights

Select interior or exterior lighting



## **RESERVE** (Reservation Setting)

The reserve button allows you to set a startup temperature and sauna session timing





#### Info

You can press the Info button to informational screens for further detail.



### Info Page

Select an option to navigate to your preference. Click Back to return to the home screen.



Still need assistance?

Call us on **1800 957 150**