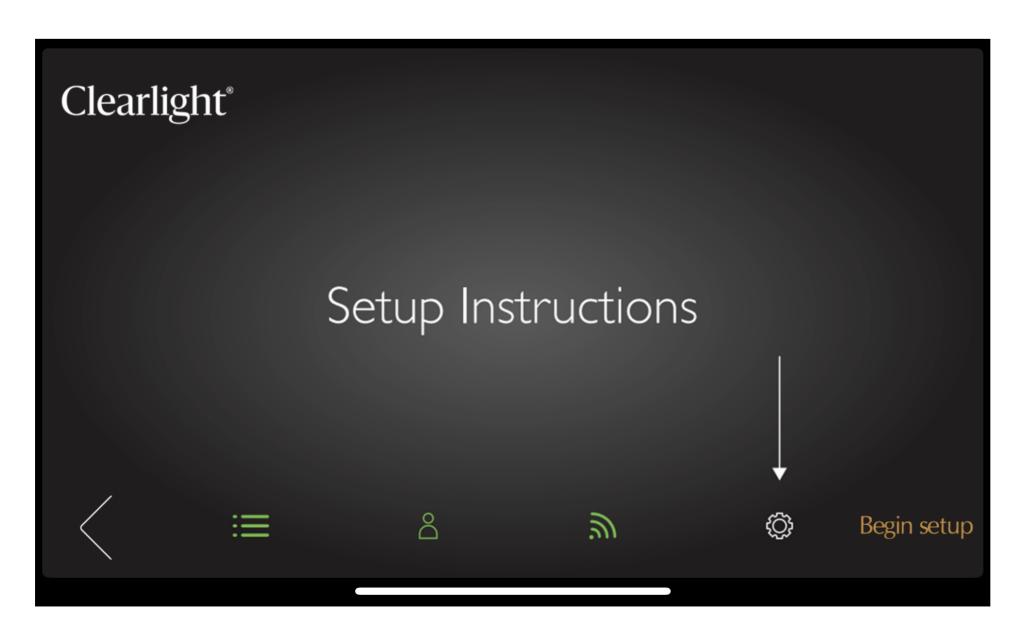

5. Setup Instructions- detailedinstructions on howto use this app andits functionality.

**6.** If you already have set up your account, enter your details and select **Login.** Your email address is your username, and can be used when the password needs to be reset.