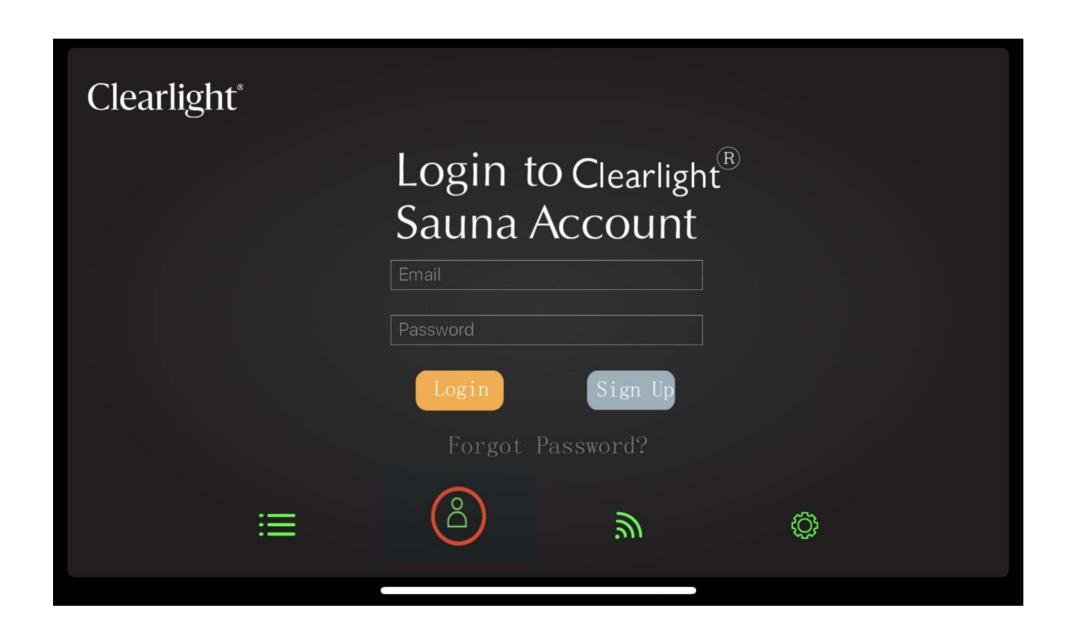

5. Setup Instructions- detailedinstructions on howto use this app andits functionality.

**6.** If you already have set up your account, enter your details and select **Login.** Your email address is your username, and can be used when the password needs to be reset.

If you have registered before and are having any issues logging in, it is advisable to use a new email address.

For new users, you need to click **Sign Up** to create a new account. (See point 7)

7. Select Sign Up to create an account. You will need to enter an email address and password. Click Register.