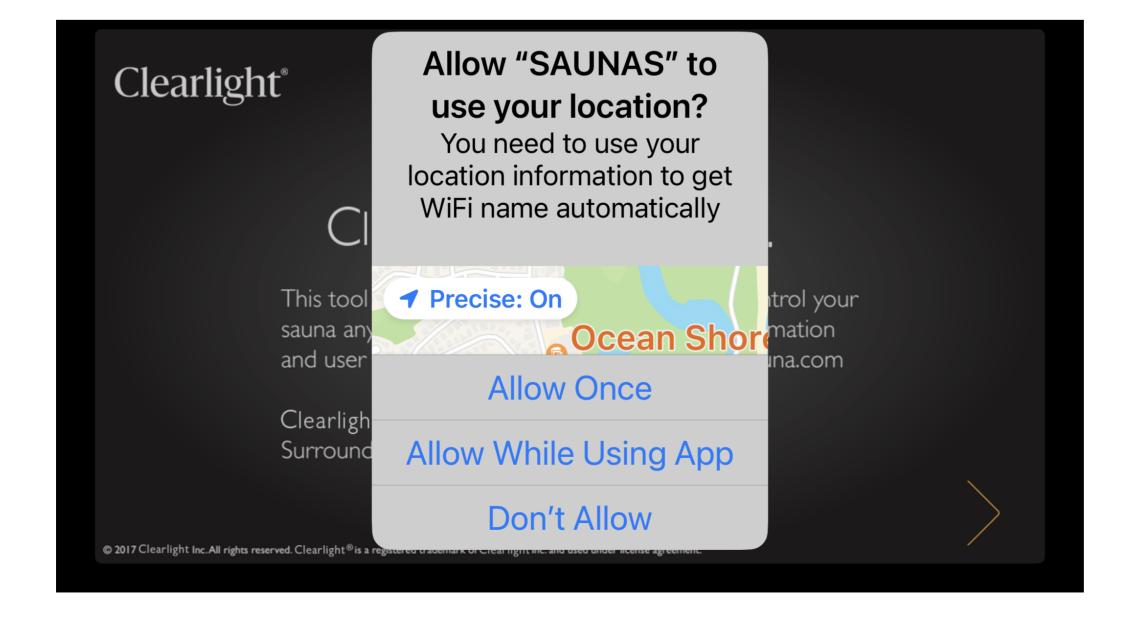

**3.** Once downloaded, open the app and choose **Allow While Using App** to use your **location** to choose the right country server location

Navigate through the app set via the Welcome screen

4. Configure WiFi and Saunas - set up the wifi name and password.