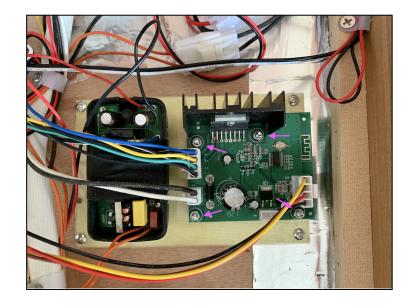

## How To Exchange a Bluetooth Board

2. The Bluetooth Board looks like this:

- **3.** Please disconnect the three Molex wire connections and unscrew the 4 nuts (marked with a purple arrow on the picture above).
- **4.** Please place the new Bluetooth Board on the same place, connect the Molex connections, place the nuts and tighten them.
- 5. Put the hatch back in place and tighten the screws.
- 6. The sauna is now ready to use.