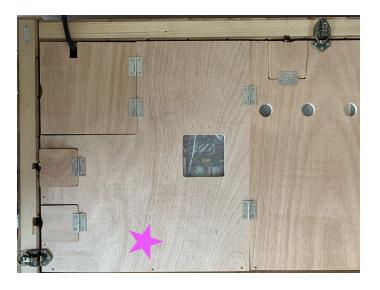

#### Important - Please unplug the sauna before starting the exchange

 Using the step ladder go to the roof of the Sauna to locate the Bluetooth Board. The Bluetooth Board can be found on the power cord side of the Sauna. The location is marked with the star. Please unscrew the corresponding entire hatch screws to gain access (area marked by the star in the image below). This may slightly vary depending on the sauna model.