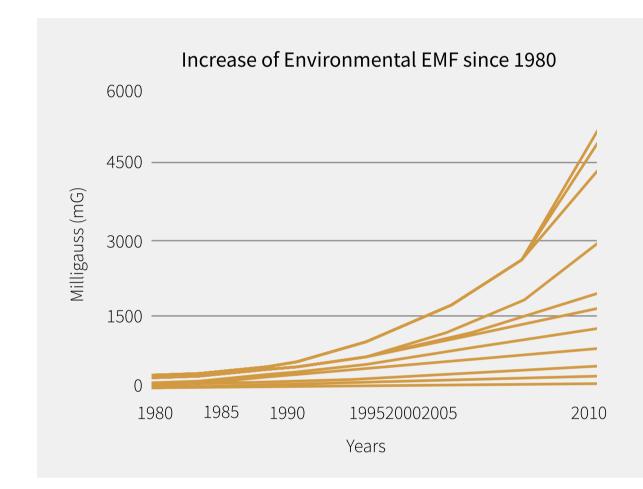

#### What is EMF?

Electromagnetic Fields; EMF and ELF have been called "dirty electricity" and are the unintentional wavelengths produced by things like, computers, appliances, cell phones and electrical wiring. EMF/ELF has increased steadily over the past 50-100 years as our daily use of electronic and labor saving devices has skyrocketed. This has become a real public health concern.