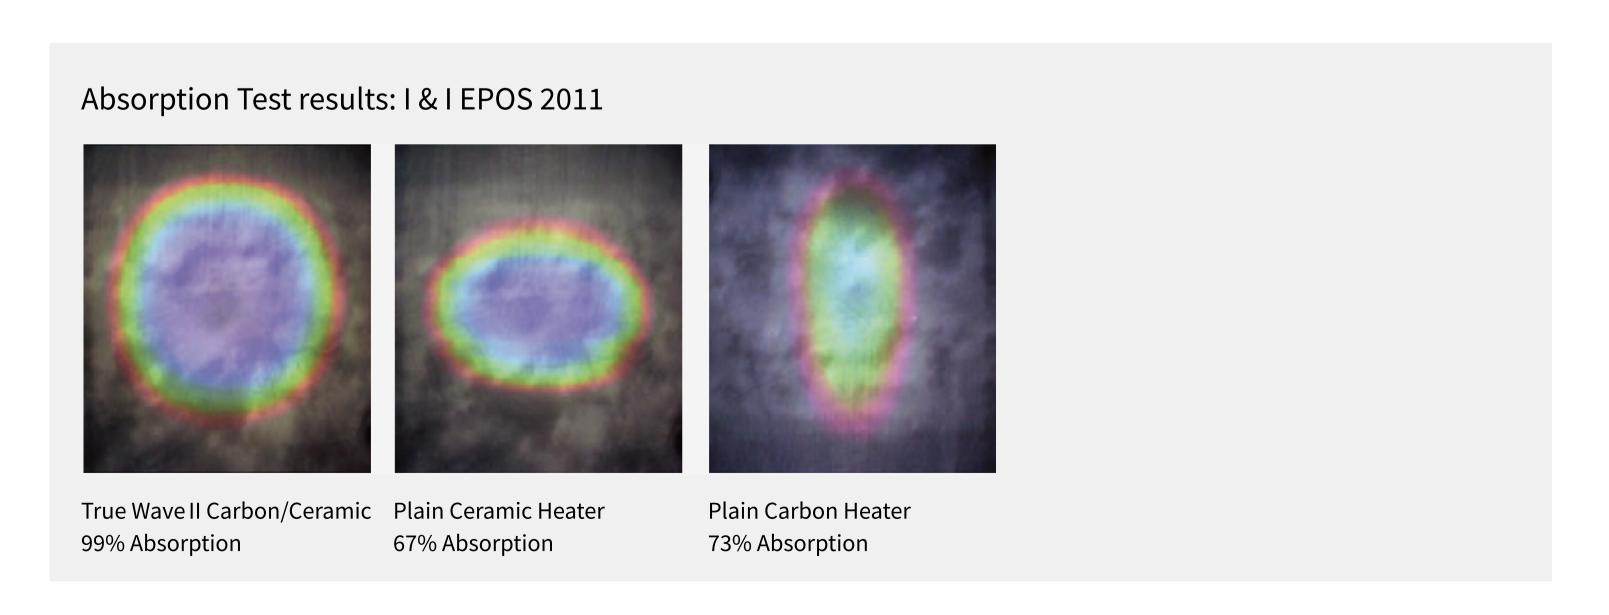

# Clearlight Heater Test: Emissivity and Absorption

Emissivity: the measure of an object's ability to emit infrared energy.

**Energy Absorption:** The measure of infrared penetration and retention in the human body. Clinical studies show that the addition of our proprietary ceramic powder in our True Wave II heaters substantially increases emissivity, waveform stability and heat absorption (see pictures below).