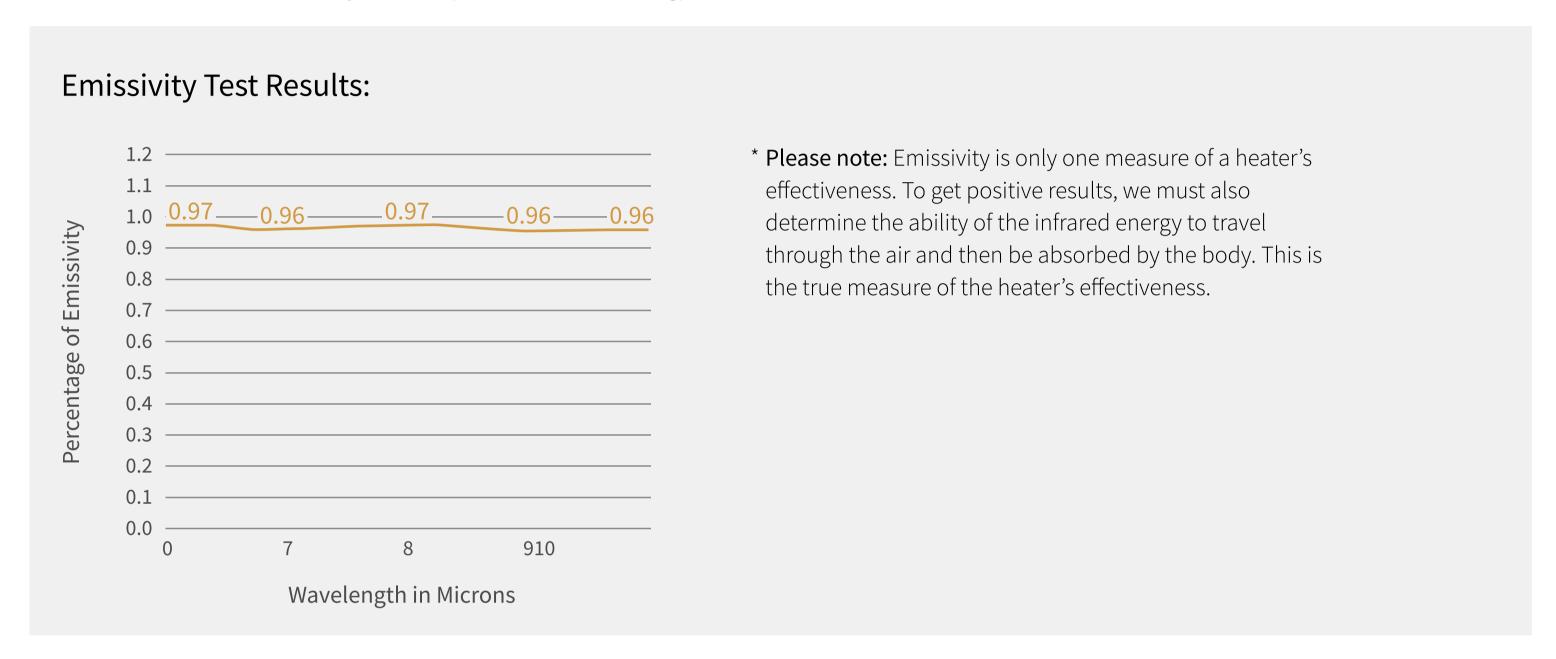

# Clearlight Heater Test: Emissivity and Absorption

Emissivity: the measure of an object's ability to emit infrared energy.

**Energy Absorption:** The measure of infrared penetration and retention in the human body. Clinical studies show that the addition of our proprietary ceramic powder in our True Wave II heaters substantially increases emissivity, waveform stability and heat absorption (see pictures below).